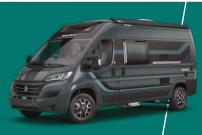

### **SELECT**

Featuring the Fiat Ducato panel van in on-trend Lanzarote Grey with stylish graphics scheme, the Select range makes a real statement this year. With four models available, covering two, three and four berth options, you will be ready for wherever the road may take you.

#### SELECT COMFORT

For maximum versatility wherever the adventure takes you, the Swift Select panel van is ready to tackle everyday use, sport, relaxing holidays or business. As functional as it is comfortable, Select offers sleek styling and a panoramic sunroof to let the light flood in.

### 10 | SELECT LOOKS

swiftgroup.co.uk/select/technical

- 01. Fiat Series 8 Ducato panel van insulated with high performance 3M 'Thinsulate'
- **02.** Lanzarote Grey exterior finish with complementary graphics and body coloured bumper
- **03.** Thule pull-out awning now fitted as standard
- **04.** Long wheel base 3.5 tonnes on 122 and 144 and extra-long wheel base 3.5 tonnes on 164 and 184