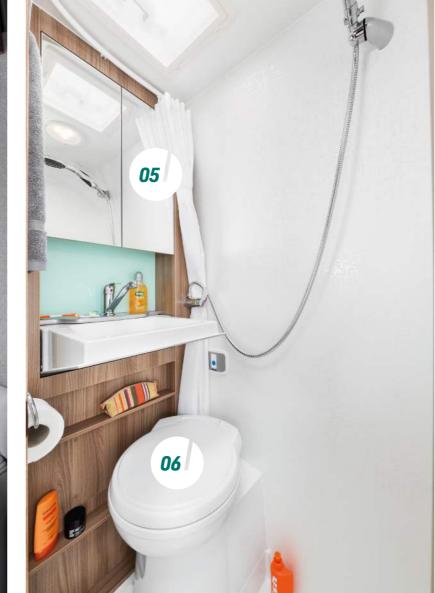

#### SELECT STYLE AND COMFORT

- **01.** Oyster Grey locker doors with over-locker LED ambient lighting
- **02.** Modern Eider soft furnishings and Aralie Sen woodgrain create an inviting living space
- **03.** Hardwearing Savoy fabric wall covering with stain resistant finish
- **04.** Plush seating which converts into rear double bed for flexible usage\*

- **05.** Mirrored vanity cupboard for convenience and storage
- 06. Fully fitted washroom with Thetford cassette toilet, washbasin and shower

\*164 model has fixed rear bed