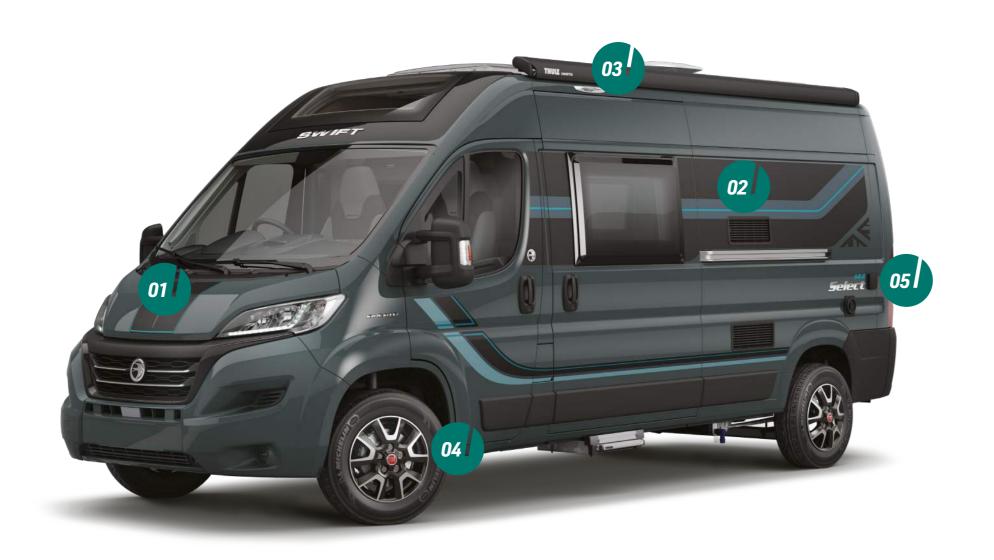

### 10 | SELECT LOOKS

swiftgroup.co.uk/select/technical

- 01. Fiat Series 8 Ducato panel van insulated with high performance 3M 'Thinsulate'
- **02.** Lanzarote Grey exterior finish with complementary graphics and body coloured bumper
- **03.** Thule pull-out awning now fitted as standard
- **04.** Long wheel base 3.5 tonnes on 122 and 144 and extra-long wheel base 3.5 tonnes on 164 and 184

- 05. External BBQ and cold water shower points
- **06.** Electric side entrance step with LED side entrance light
- **07.** Overcab panoramic glass sunroof to flood the living area with natural light
- **08.** 100W solar panel and regulator now fitted as standard