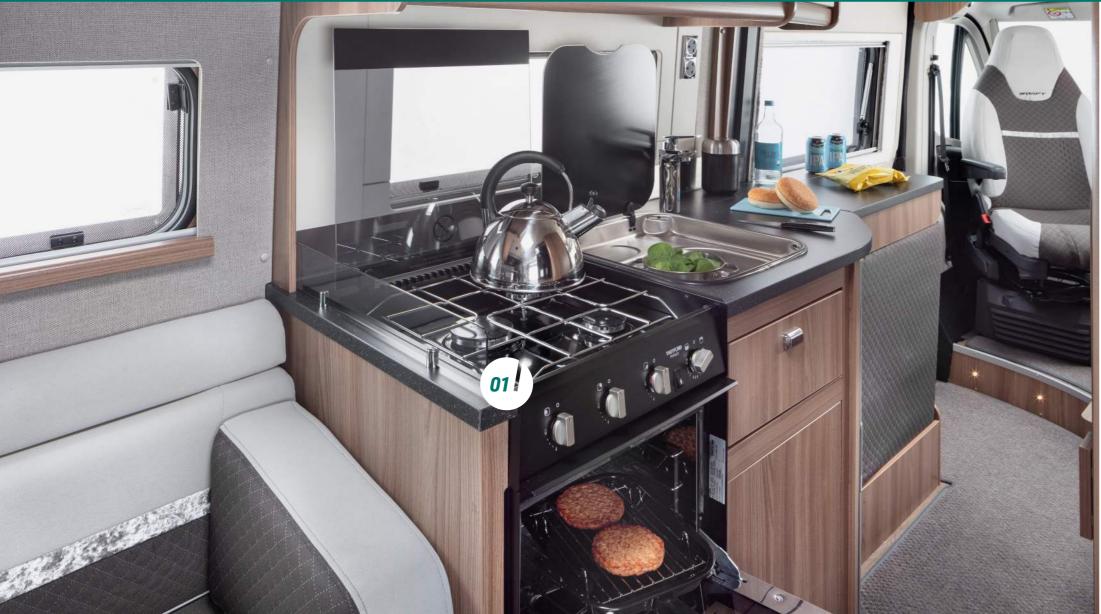

#### SELECT PRACTICALITY

- **01.** Fully fitted kitchen with Thetford combination thermostatic oven and grill^, two or three burner gas hob with glass lid and a stainless steel sink\*
- **02.** 85L Dometic fridge with 3-way power
- 03. Control and monitor onboard systems with a simplified control unit
- **04.** Dual fuel blown air heating with Truma Combi 6 boiler for all year round warmth