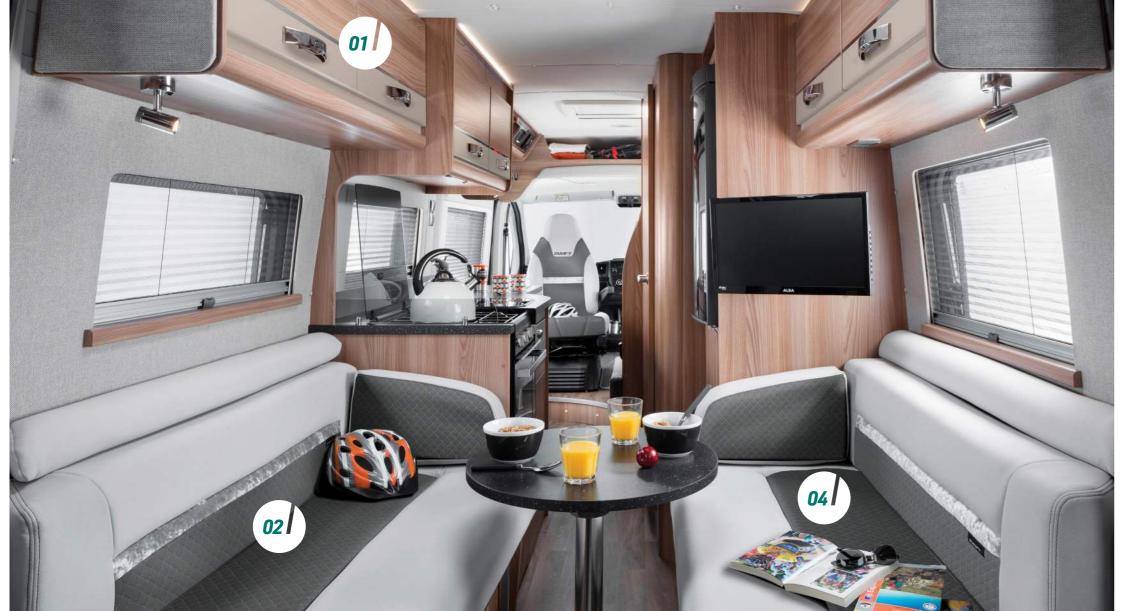

#### SELECT COMFORT

For maximum versatility wherever the adventure takes you, the Swift Select panel van is ready to tackle everyday use, sport, relaxing holidays or business. As functional as it is comfortable, Select offers sleek styling and a panoramic sunroof to let the light flood in.

- **01.** Main table with rotating leaf extension and second rear table.\*
- **02.** Double glazed windows with pleated cassette blinds and flyscreens.
- **03.** Lounge seats with gas supported underseat storage for easy access.\*
- **04.** Chrome effect plugs and USB sockets for easy charging.
- **05.** 'Silver Techno' dashboard with 7" colour touchscreen display, DAB radio with Apple Carplay™/Android Auto™, USB point and Bluetooth