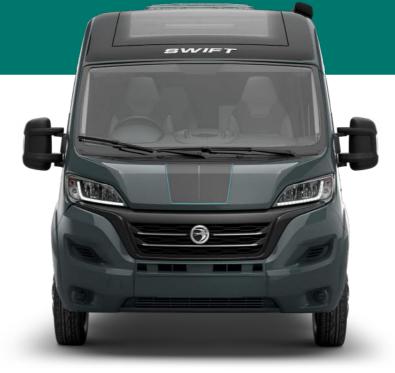

### 10 | SELECT LOOKS

swiftgroup.co.uk/select/technical

- 01. Fiat Series 8 Ducato panel van insulated with high performance 3M 'Thinsulate'
- **02.** Lanzarote Grey exterior finish with complementary graphics and body coloured bumper
- **03.** Thule pull-out awning now fitted as standard
- **04.** Long wheel base 3.5 tonnes on 122 and 144 and extra-long wheel base 3.5 tonnes on 164 and 184

- 05. External BBQ and cold water shower points
- **06.** Electric side entrance step with LED side entrance light
- **07.** Overcab panoramic glass sunroof to flood the living area with natural light
- **08.** 100W solar panel and regulator now fitted as standard