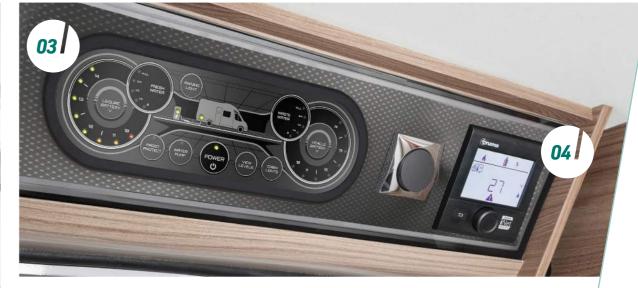

#### SELECT PRACTICALITY

- **01.** Fully fitted kitchen with Thetford combination thermostatic oven and grill^, two or three burner gas hob with glass lid and a stainless steel sink\*
- **02.** 85L Dometic fridge with 3-way power
- 03. Control and monitor onboard systems with a simplified control unit
- **04.** Dual fuel blown air heating with Truma Combi 6 boiler for all year round warmth