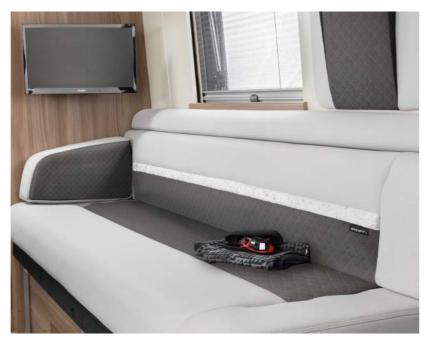

#### SELECT STYLE AND COMFORT

- **01.** Oyster Grey locker doors with over-locker LED ambient lighting
- **02.** Modern Eider soft furnishings and Aralie Sen woodgrain create an inviting living space
- **03.** Hardwearing Savoy fabric wall covering with stain resistant finish
- **04.** Plush seating which converts into rear double bed for flexible usage\*

- **05.** Mirrored vanity cupboard for convenience and storage
- 06. Fully fitted washroom with Thetford cassette toilet, washbasin and shower

\*164 model has fixed rear bed