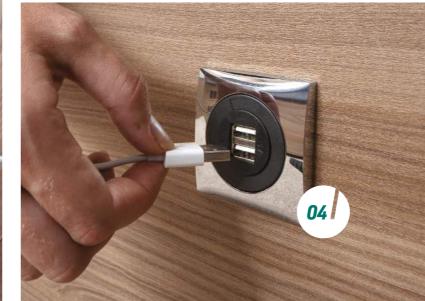

- **01.** Main table with rotating leaf extension and second rear table.\*
- **02.** Double glazed windows with pleated cassette blinds and flyscreens.
- **03.** Lounge seats with gas supported underseat storage for easy access.\*
- **04.** Chrome effect plugs and USB sockets for easy charging.
- **05.** 'Silver Techno' dashboard with 7" colour touchscreen display, DAB radio with Apple Carplay™/Android Auto™, USB point and Bluetooth