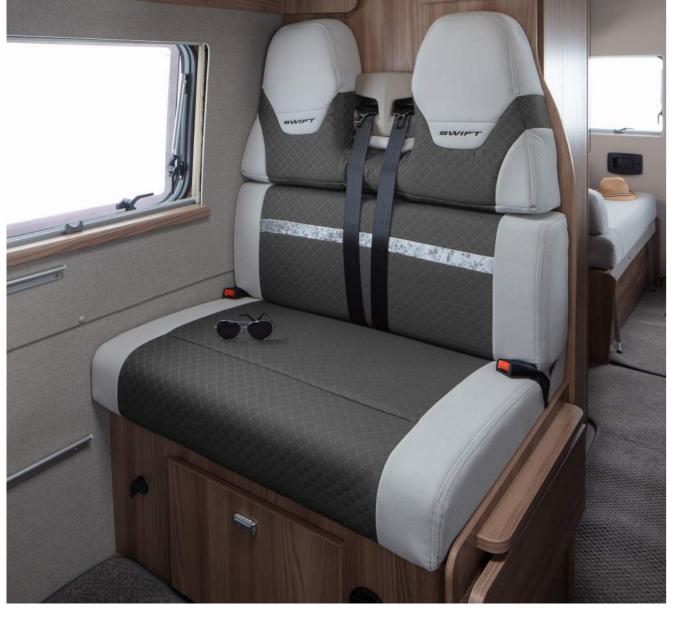

#### SELECT COMFORT

For maximum versatility wherever the adventure takes you, the Swift Select panel van is ready to tackle everyday use, sport, relaxing holidays or business. As functional as it is comfortable, Select offers sleek styling and a panoramic sunroof to let the light flood in.

- **01.** Main table with rotating leaf extension and second rear table.\*
- **02.** Double glazed windows with pleated cassette blinds and flyscreens.
- **03.** Lounge seats with gas supported underseat storage for easy access.\*
- **04.** Chrome effect plugs and USB sockets for easy charging.
- **05.** 'Silver Techno' dashboard with 7" colour touchscreen display, DAB radio with Apple Carplay™/Android Auto™, USB point and Bluetooth

#### SELECT STYLE AND COMFORT

- **01.** Oyster Grey locker doors with over-locker LED ambient lighting
- **02.** Modern Eider soft furnishings and Aralie Sen woodgrain create an inviting living space
- **03.** Hardwearing Savoy fabric wall covering with stain resistant finish
- **04.** Plush seating which converts into rear double bed for flexible usage\*