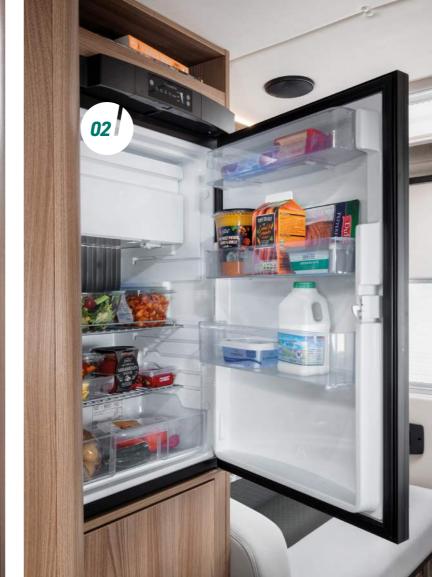

#### SELECT PRACTICALITY

- **01.** Fully fitted kitchen with Thetford combination thermostatic oven and grill^, two or three burner gas hob with glass lid and a stainless steel sink\*
- **02.** 85L Dometic fridge with 3-way power
- 03. Control and monitor onboard systems with a simplified control unit
- **04.** Dual fuel blown air heating with Truma Combi 6 boiler for all year round warmth