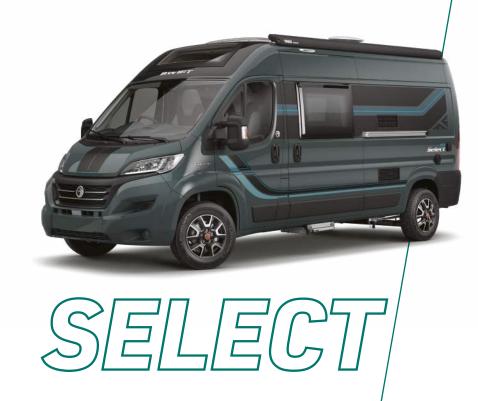

### **SELECT**

Featuring the Fiat Ducato panel van in on-trend Lanzarote Grey with stylish graphics scheme, the Select range makes a real statement this year. With four models available, covering two, three and four berth options, you will be ready for wherever the road may take you.

#### SELECT COMFORT

For maximum versatility wherever the adventure takes you, the Swift Select panel van is ready to tackle everyday use, sport, relaxing holidays or business. As functional as it is comfortable, Select offers sleek styling and a panoramic sunroof to let the light flood in.