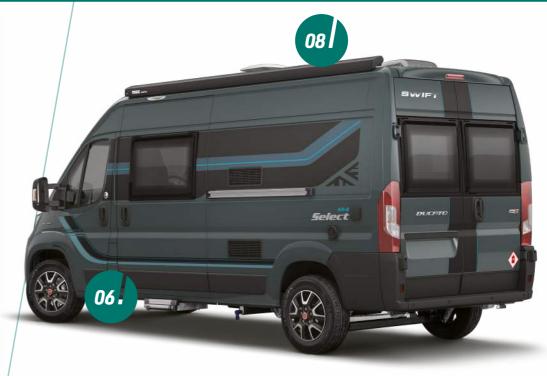

### 10 | SELECT LOOKS

swiftgroup.co.uk/select/technical

- 01. Fiat Series 8 Ducato panel van insulated with high performance 3M 'Thinsulate'
- **02.** Lanzarote Grey exterior finish with complementary graphics and body coloured bumper
- **03.** Thule pull-out awning now fitted as standard
- **04.** Long wheel base 3.5 tonnes on 122 and 144 and extra-long wheel base 3.5 tonnes on 164 and 184

- 05. External BBQ and cold water shower points
- **06.** Electric side entrance step with LED side entrance light
- **07.** Overcab panoramic glass sunroof to flood the living area with natural light
- **08.** 100W solar panel and regulator now fitted as standard