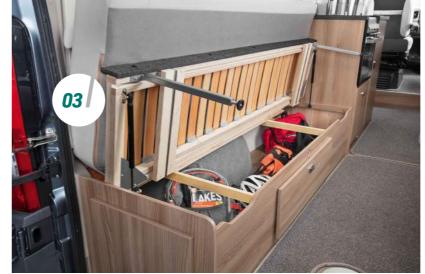

- **01.** Main table with rotating leaf extension and second rear table.\*
- **02.** Double glazed windows with pleated cassette blinds and flyscreens.
- **03.** Lounge seats with gas supported underseat storage for easy access.\*
- **04.** Chrome effect plugs and USB sockets for easy charging.
- **05.** 'Silver Techno' dashboard with 7" colour touchscreen display, DAB radio with Apple Carplay™/Android Auto™, USB point and Bluetooth