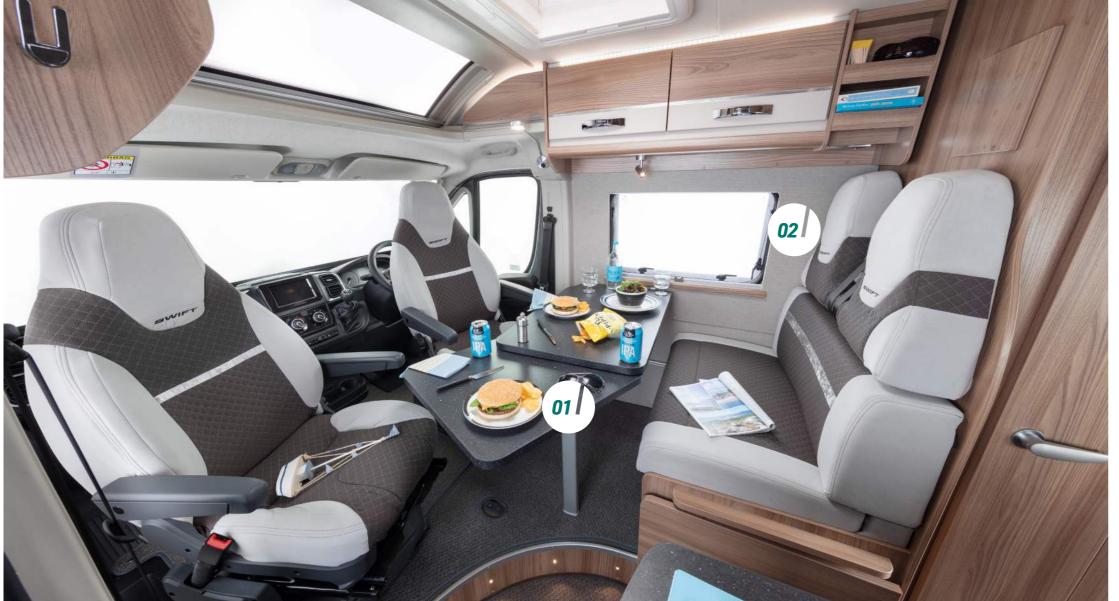

- **01.** Main table with rotating leaf extension and second rear table.\*
- **02.** Double glazed windows with pleated cassette blinds and flyscreens.
- **03.** Lounge seats with gas supported underseat storage for easy access.\*
- **04.** Chrome effect plugs and USB sockets for easy charging.
- **05.** 'Silver Techno' dashboard with 7" colour touchscreen display, DAB radio with Apple Carplay™/Android Auto™, USB point and Bluetooth

#### SELECT STYLE AND COMFORT

- **01.** Oyster Grey locker doors with over-locker LED ambient lighting
- **02.** Modern Eider soft furnishings and Aralie Sen woodgrain create an inviting living space
- **03.** Hardwearing Savoy fabric wall covering with stain resistant finish
- **04.** Plush seating which converts into rear double bed for flexible usage\*