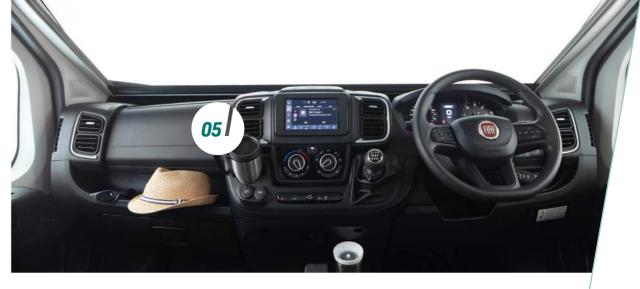

- **01.** Main table with rotating leaf extension and second rear table.\*
- **02.** Double glazed windows with pleated cassette blinds and flyscreens.
- **03.** Lounge seats with gas supported underseat storage for easy access.\*
- **04.** Chrome effect plugs and USB sockets for easy charging.
- **05.** 'Silver Techno' dashboard with 7" colour touchscreen display, DAB radio with Apple Carplay™/Android Auto™, USB point and Bluetooth