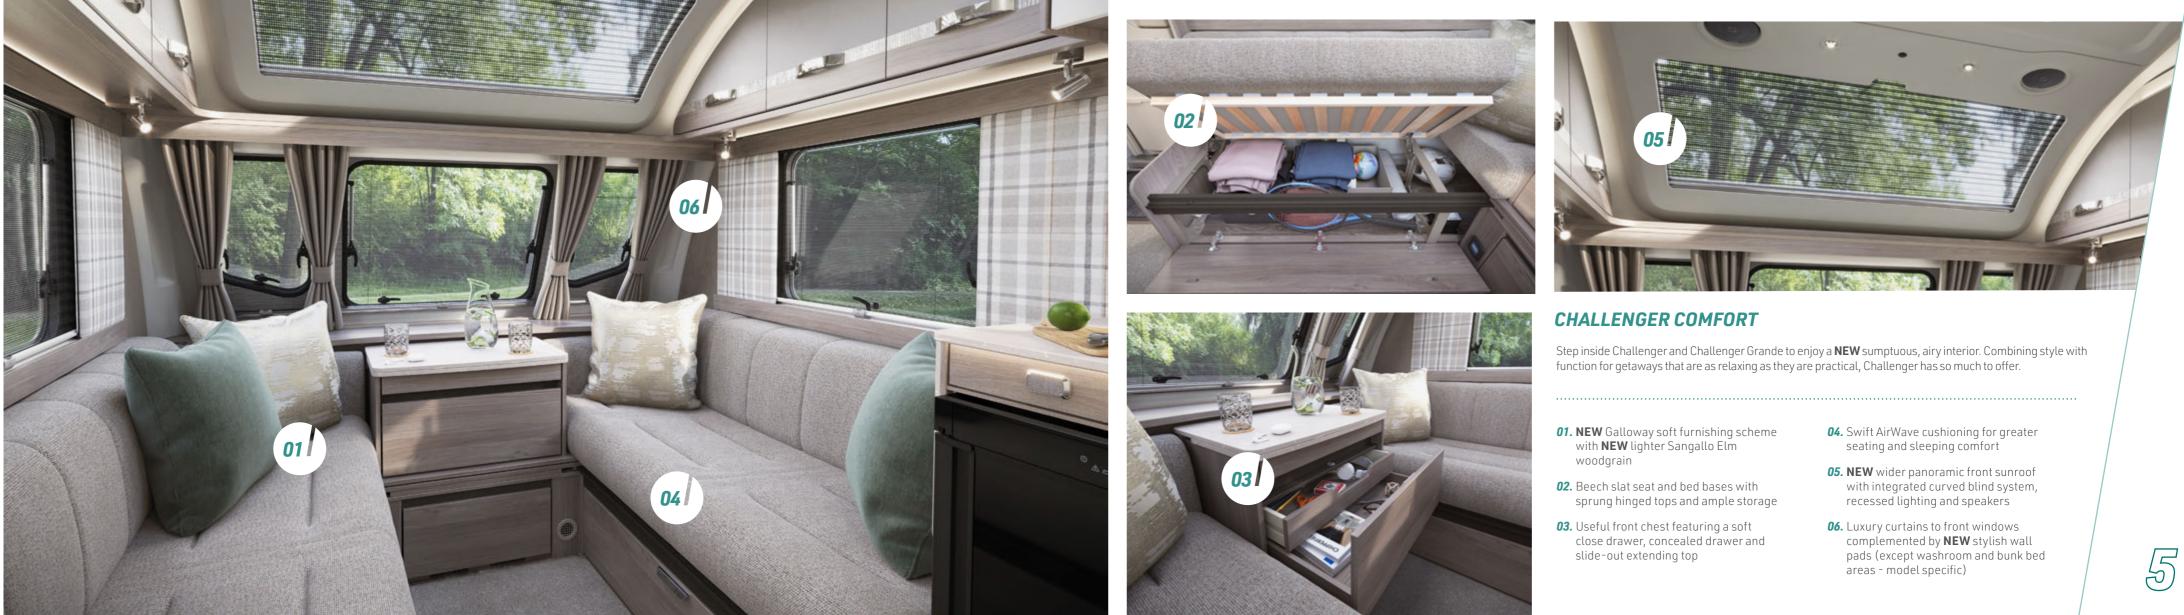

it an irresistible choice for 2023! Its new on-trend lighter interior creates a welcoming feeling of space and a host of external upgrades makes it an even better value for money choice.

#### **CHALLENGER GRANDE**

Delivering all the loved Challenger features, the newly renamed 8-ft wide Challenger Grande range brings valuable space, making it ideal for families. From the wider beds and greater storage to the fully equipped kitchen and newly designed washroom. Select from four four-berth models or the new 670 sixberth due to launch in the latter part of the season, with rear French bed and bunk bed.

# **CONTENTS**

PG04 HOME FROM HOME PG06 PRACTICALITY PG08 STYLE AND COMFORT PG10 CHALLENGER LOOKS PG12 FABRIC OPTIONS PG14 CHALLENGER SE PG16 SMART CONSTRUCTION

## HOME FROM HOME <u>Æ</u>







### STYLE & COMFORT



## 10 / CHALLENGERSE



#### **CHALLENGER SE PACKAGE**

The enhanced SE specification includes the following features in addition to the standard Challenger and Challenger Grande specification:

- **01.** Side lift jack and brackets
- 02. Heavy duty corner steadies
- **03.** Wheel lock(s)
- 04. External TV point
- **05.** External cold water shower point
- 06. Double sided luggage door to access rear island fixed bed (560L & 650L)
- **07.** Truma waterline
- **08.** Rain guards (single & twin axles)
- **09.** ATC trailer control
- **10.** Washroom additional towel ring
- **11.** Washroom shower hanging rail (model specific)
- 12. Omnivent in kitchen area
- **13.** 2nd TV point (model specific)
- 14. Onboard water tank (twin axles only)
- **15.** Mirrored wardro