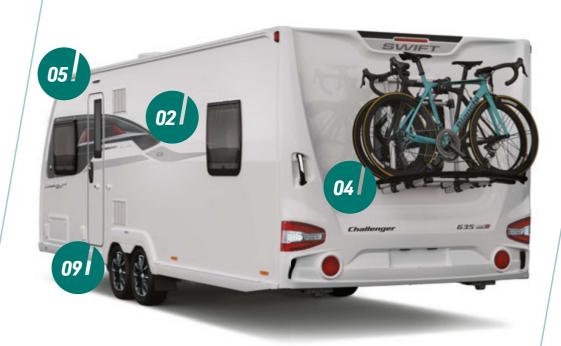

### **CHALLENGER** grande 8'0" WIDE

- **01.** Panoramic front sunroof and triple flush fitting front window design
- **02.** Streamlined aerodynamic profile with **NEW** striking exterior graphics
- **03.** Stabiliser and shock absorbers for safer, smoother towing
- **04.** Fixing bars for optional Thule rear mounted cycle rack
- **05.** Ample LED exterior lighting, including high-level marker, for better visibility

- **06.** Hail-resistant exterior GRP roof with **NEW** 100W streamlined, lightweight solar panel
- **07. NEW** fully moulded, sweeping front GRP panel
- *08.* Carbon effect easy access gas locker door with single lever three-point locking
- **09. NEW** half diamond cut Edge alloy wheels