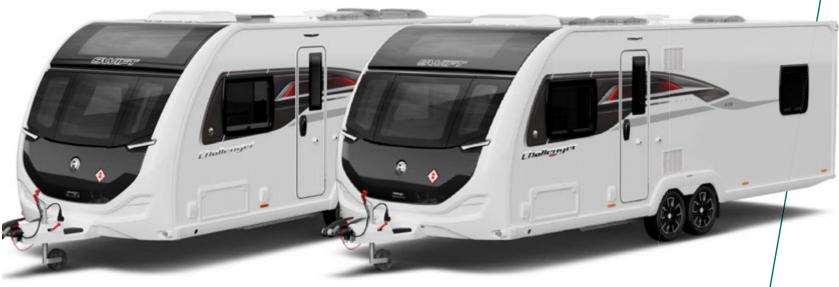

## 12 | CHALLENGER LOOKS

**CHALLENGER** 7'6" WIDE

### **CHALLENGER** grande 8'0" WIDE

- **01.** Panoramic front sunroof and triple flush fitting front window design
- **02.** Streamlined aerodynamic profile with **NEW** striking exterior graphics
- **03.** Stabiliser and shock absorbers for safer, smoother towing
- **04.** Fixing bars for optional Thule rear mounted cycle rack
- **05.** Ample LED exterior lighting, including high-level marker, for better visibility

- **06.** Hail-resistant exterior GRP roof with **NEW** 100W streamlined, lightweight solar panel
- **07. NEW** fully moulded, sweeping front GRP panel
- *08.* Carbon effect easy access gas locker door with single lever three-point locking
- **09. NEW** half diamond cut Edge alloy wheels