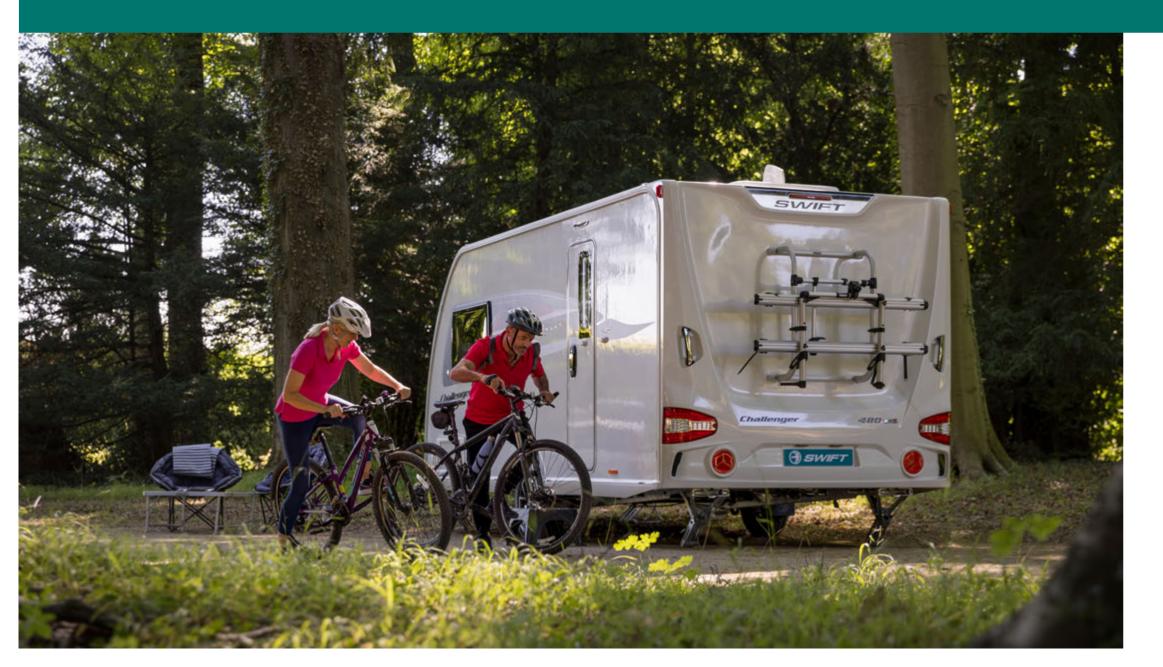

### **CHALLENGER** grande 8'0" WIDE

- **01.** Panoramic front sunroof and triple flush fitting front window design
- **02.** Streamlined aerodynamic profile with **NEW** striking exterior graphics
- **03.** Stabiliser and shock absorbers for safer, smoother towing
- **04.** Fixing bars for optional Thule rear mounted cycle rack
- **05.** Ample LED exterior lighting, including high-level marker, for better visibility