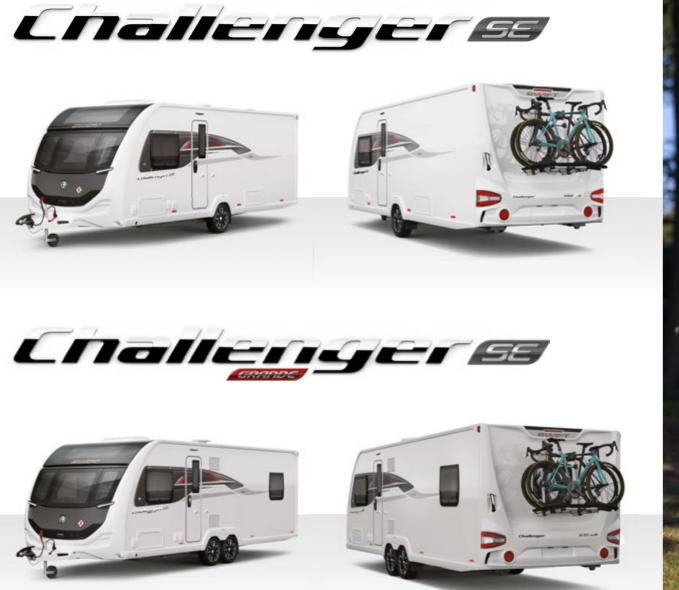

## 10 / CHALLENGERSE

#### **CHALLENGER SE PACKAGE**

The enhanced SE specification includes the following features in addition to the standard Challenger and Challenger Grande specification:

- **01.** Side lift jack and brackets
- 02. Heavy duty corner steadies
- **03.** Wheel lock(s)
- 04. External TV point
- **05.** External cold water shower point
- 06. Double sided luggage door to access rear island fixed bed (560L & 650L)
- **07.** Truma waterline
- **08.** Rain guards (single & twin axles)
- **09.** ATC trailer control
- **10.** Washroom additional towel ring
- **11.** Washroom shower hanging rail (model specific)
- 12. Omnivent in kitchen area
- **13.** 2nd TV point (model specific)
- 14. Onboard water tank (twin axles only)
- **15.** Mirrored wardrobe doors (model specific)

### **CHALLENGER** grande 8'0" WIDE

- **01.** Panoramic front sunroof and triple flush fitting front window design
- **02.** Streamlined aerodynamic profile with **NEW** striking exterior graphics
- **03.** Stabiliser and shock absorbers for safer, smoother towing
- **04.** Fixing bars for optional Thule rear mounted cycle rack
- **05.** Ample LED exterior lighting, including high-level marker, for better visibility