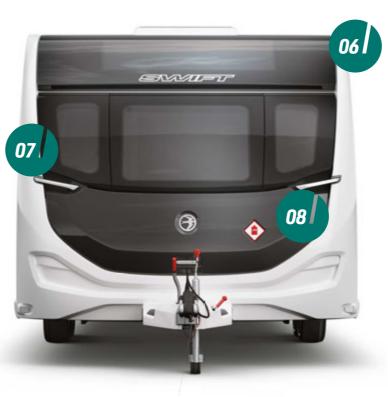

#### **CHALLENGER SE PACKAGE**

The enhanced SE specification includes the following features in addition to the standard Challenger and Challenger Grande specification:

- **01.** Side lift jack and brackets
- 02. Heavy duty corner steadies
- **03.** Wheel lock(s)
- 04. External TV point
- **05.** External cold water shower point
- 06. Double sided luggage door to access rear island fixed bed (560L & 650L)
- **07.** Truma waterline
- **08.** Rain guards (single & twin axles)
- **09.** ATC trailer control
- **10.** Washroom additional towel ring
- **11.** Washroom shower hanging rail (model specific)
- 12. Omnivent in kitchen area
- **13.** 2nd TV point (model specific)
- 14. Onboard water tank (twin axles only)
- **15.** Mirrored wardrobe doors (model specific)