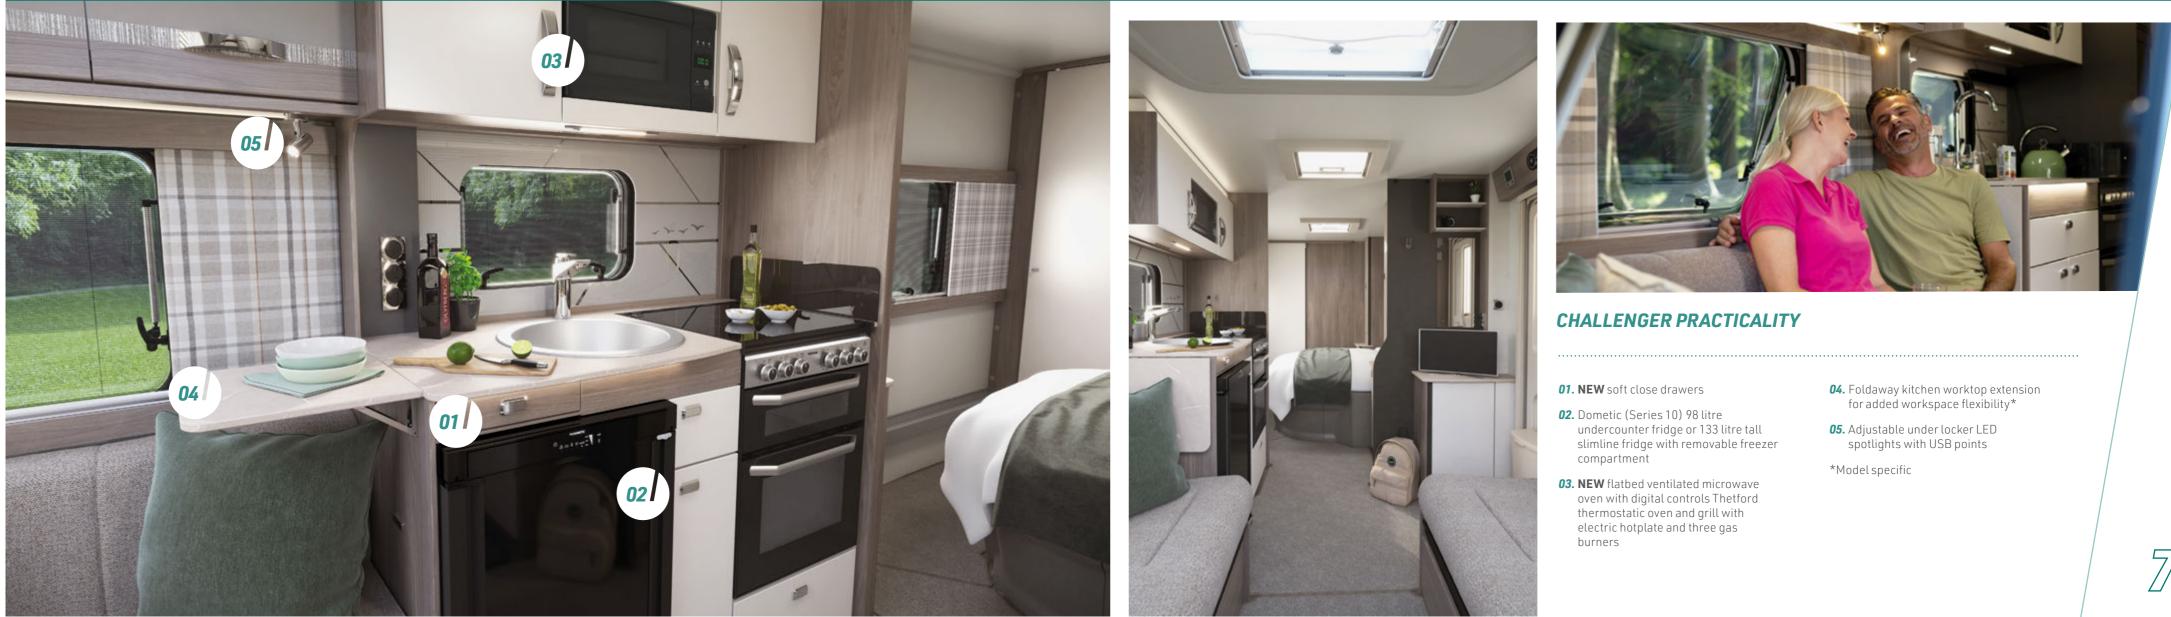

#### **CHALLENGER SE PACKAGE**

The enhanced SE specification includes the following features in addition to the standard Challenger and Challenger Grande specification:

- **01.** Side lift jack and brackets
- 02. Heavy duty corner steadies
- **03.** Wheel lock(s)
- 04. External TV point
- **05.** External cold water shower point
- 06. Double sided luggage door to access rear island fixed bed (560L & 650L)
- **07.** Truma waterline
- **08.** Rain guards (single & twin axles)
- **09.** ATC trailer control
- **10.** Washroom additional towel ring
- **11.** Washroom shower hanging rail (model specific)
- 12. Omnivent in kitchen area
- **13.** 2nd TV point (model specific)
- 14. Onboard water tank (twin axles only)
- **15.** Mirrored wardrobe doors (model specific)